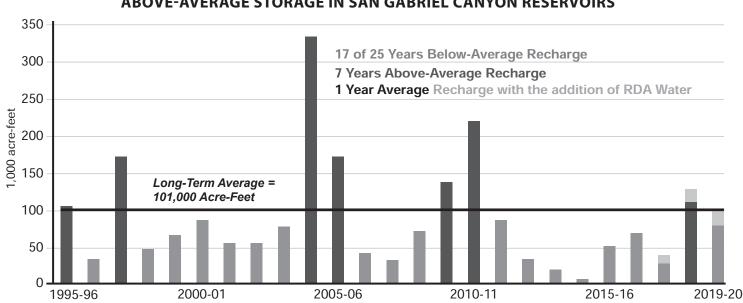

her, and it gives me confidence in our continued success in the coming years.

Anthony C. Zampiello Executive Officer



# **Drought Persists, but Basin Starting to**



The Basin is in an extended period of drought-like conditions, with 18 out of the most recent 25 years having below-average rainfall.



*The Key Well rose 6.3 feet due to net increases in Cyclic Storage (58,900 acre-feet) and local/RDA Water (101,200 acre-feet). The increase in the Key Well from its historic low in 2018 is equal to well over a year's supply for the Basin.* 



Watermaster works with stakeholders to promote retail water conservation, and long-term water demand has fallen steadily over the past decade or more. This year, demand is about 30% below its peak in 2006.

# **Recover Due to Watermaster Actions**



### ABOVE-AVERAGE STORAGE IN SAN GABRIEL CANYON RESERVOIRS

Despite near-average rainfall (96%) in 2019–20, local stormwater capture and recharge was only 78% of average; the ground is so dry from the extended drought-like conditions that stormwater runoff is absorbed by the soil instead of flowing into local storage reservoirs.

### HOW CONSERVATION, RDA WATER, AND STORED WATER MEET DROUGHT NEEDS

Since the 2011 drought, local recharge is only about 53% of the long-term average, representing a drop in elevation at the Key Well of 47 feet. Purchase of RDA Water and other actions are starting to make up for the loss.



During severe droughts, less rainfall leads to decreased stormwater capture and deep percolation of rainfall. These water losses are made up by reduced customer water use