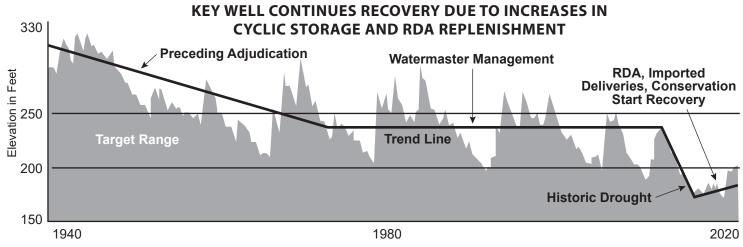

s to become dramatically more flexible, creative, and effective at bringing in new water and improving the water supply. These changes include purchasing, importing, and storing large amounts of water in the Basin, and making progress on a very large regional recycled water program.

We can't count on increased rainfall to deliver the water we need, so we will have to depend on our community's creativity, our shared resources, and collaboration. I have seen what we can do when we work together, and it gives me confidence in our continued success in the coming years.

Anthony C. Zampiello Executive Officer



# **Drought Persists, but Basin Starting to**



The Basin is in an extended period of drought-like conditions, with 18 out of the most recent 25 years having below-average rainfall.



*The Key Well rose 6.3 feet due to net increases in Cyclic Storage (58,900 acre-feet) and local/RDA Water (101,200 acre-feet). The increase in the Key Well from its historic low in 2018 is equal to well over a year's supply for the Basin.* 



Watermaster works with stakeholders to promote retail water conservation, and long-term water demand has fallen steadily over the past decade or more. This year, demand is about 30% below its peak in 2006.

# **Recover Due to Watermaster Actions**



### ABOVE-AVERAGE STORAGE IN SAN GABRIEL CANYON RESERVOIRS

Despite near-average rainfall (96%) in 2019–20, local stormwater capture and recharge was only 78% of average; the ground is so dry from the extended drought-like conditions that stormwater runoff is absorbed by the soil instead of flowing int