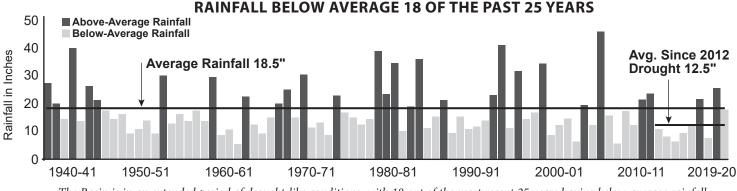

Levels and Improving Long-Term Water Reliability.** Since the last historic drought that began in 2011, Watermaster has made many changes to become dramatically more flexible, creative, and effective at bringing in new water and improving the water supply. These changes include purchasing, importing, and storing large amounts of water in the Basin, and making progress on a very large regional recycled water program.

We can't count on increased rainfall to deliver the water we need, so we will have to depend on our community's creativity, our shared resources, and collaboration. I have seen what we can do when we work together, and it gives me confidence in our continued success in the coming years.

Anthony C. Zampiello Executive Officer



# **Drought Persists, but Basin Starting to**



The Basin is in an extended period of drought-like conditions, with 18 out of the most recent 25 years having below-average rainfall.



*The Key Well rose 6.3 feet due to net increases in Cyclic Storage (58,900 acre-feet) and local/RDA Water (101,200 acre-feet). The increase in the Key Well from its historic low in 2018 is equal to well over a year's supply for the Basin.* 



Watermaster works with stakeholders to promote retail water conservation, and long-term water demand has fallen steadily over the past decade or more. This year, demand is about 30% below its peak in 2006.

# **Recover Due to Watermaster Actions**



### ABOVE-AVERAGE STORAGE IN SAN GABRIEL CANYON RESERVOIRS

Despite near-average rainfall (96%) in 2019–20, local stormwater capture and recharge was only 78% of aver