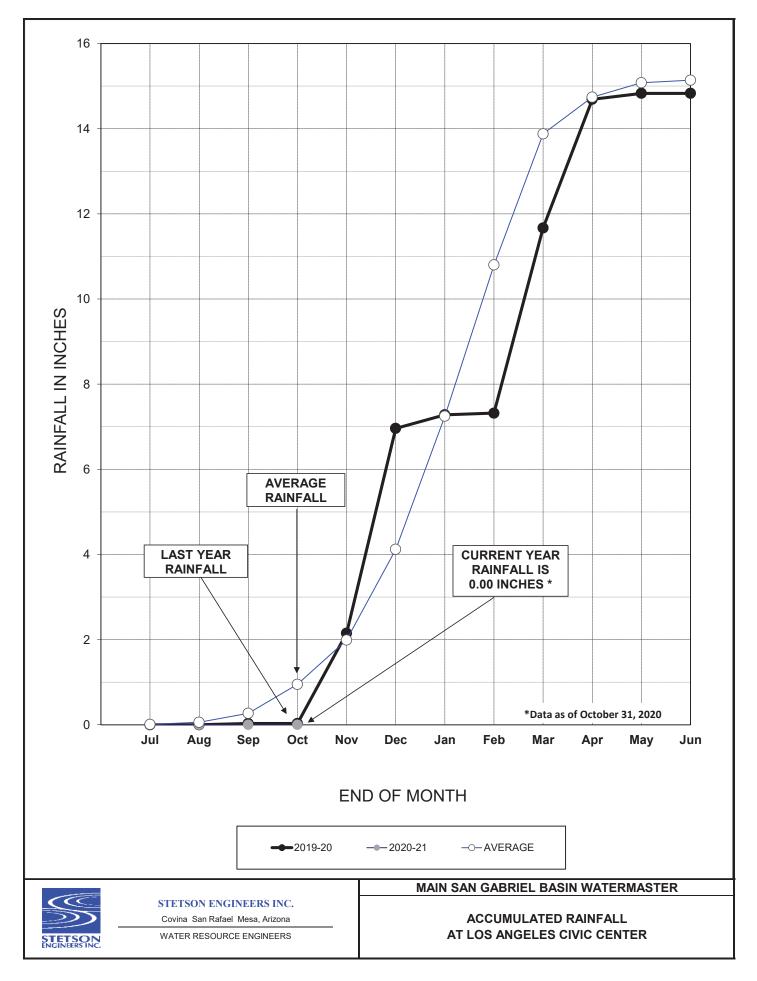

t
  - During October 2020, Three Valleys District did not make deliveries through PM-26, USG-3 and to the San Gabriel Canyon.
- San Gabriel District
  - During October 2020, San Gabriel did not make deliveries to the San Gabriel Canyon and to the San Gabriel River.

# <u>Report of the Watermaster Engineer on Hydrologic Conditions – November 4, 2020</u> (continued)

# 4 Landfill Report

- Watermaster staff toured the following landfills during the month of October 2020:
  - ✤ Azusa Land Reclamation
  - Peck Road
  - Arcadia Reclamation Inc. (formerly Nu Way Arrow)
- During the tour, Watermaster staff found that each landfill appeared to operate consistent with the conditions under each landfill's permit.

Z:\Jobs\1205\1205-01\Engineer's Report\ENGINEERS REPORT for WM Board members.doc







# MainSanGabrielBasin WATERMASTER

# 2019-2020 ANNUAL REPORT

FOCUSED ON IMPROVING WATER SUPPLY MANAGEMENT, DEVELOPING NEW WATER SOURCES, AND PROTECTING AND IMPROVING WATER QUALITY Main San Gabriel Basin Watermaster is the agency charged with administering adjudicated water rights and managing groundwater resources within the watershed and groundwater basin known as the Main San Gabriel Basin.

# **Table of Contents**

| Fostering Collaboration2                                                    |
|-----------------------------------------------------------------------------|
| Always Preparing for the Next Drought3                                      |
| Drought Persists, but Basin Starting to Recover Due to Watermaster Actions4 |
| How Watermaster Is Addressing the Long-Term Drought6