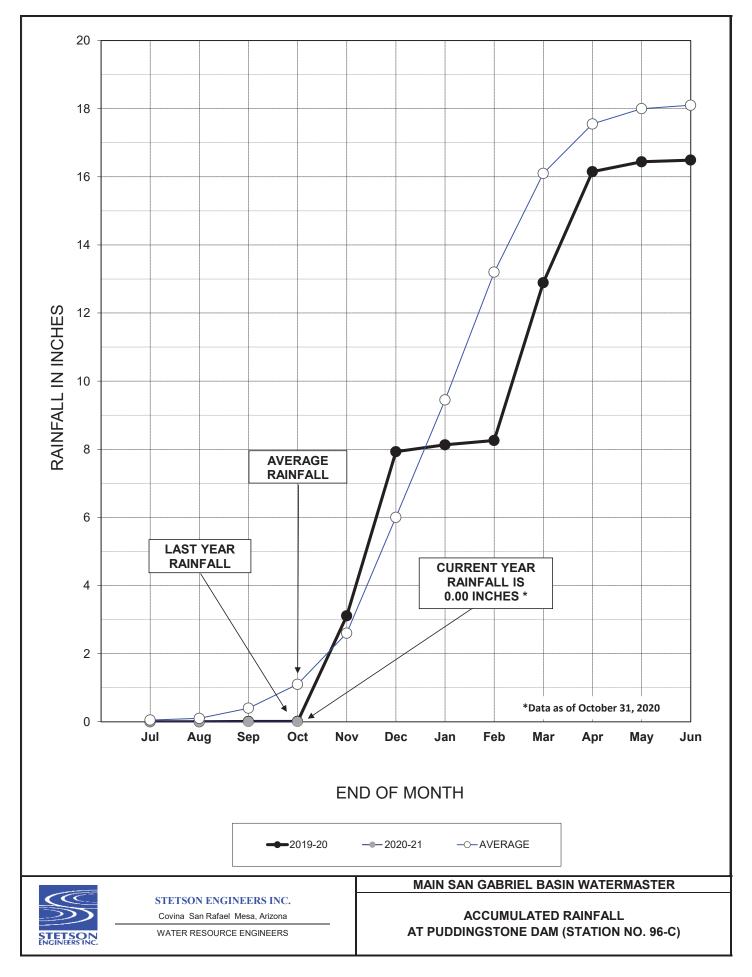

ict
  - During October 2020, Three Valleys District did not make deliveries through PM-26, USG-3 and to the San Gabriel Canyon.
- San Gabriel District
  - During October 2020, San Gabriel did not make deliveries to the San Gabriel Canyon and to the San Gabriel River.

# <u>Report of the Watermaster Engineer on Hydrologic Conditions – November 4, 2020</u> (continued)

# 4 Landfill Report

- Watermaster staff toured the following landfills during the month of October 2020:
  - ✤ Azusa Land Reclamation
  - Peck Road
  - Arcadia Reclamation Inc. (formerly Nu Way Arrow)
- During the tour, Watermaster staff found that each landfill appeared to operate consistent with the conditions under each landfill's permit.

Z:\Jobs\1205\1205-01\Engineer's Report\ENGINEERS REPORT for WM Board members.doc







# MainSanGabrielBasin WATERMASTER

# 2019-2020 ANNUAL REPORT

FOCUSED ON IMPROVING WATER SUPPLY MANAGEMENT, DEVELOPING NEW WATER SOURCES, AND PROTECTING AND IMPROVING WATER QUALITY Main San Gabriel Basin Watermaster is the agency charged with administering adjudicated water rights and managing groundwater resources within the watershed and groundwater basin known as the Main San Gabriel Basin.

# **Table of Contents**

| Fostering Collaboration2                                                    |
|-----------------------------------------------------------------------------|
| Always Preparing for the Next Drought3                                      |
| Drought Persists, but Basin Starting to Recover Due to Watermaster Actions4 |
| How Watermaster Is Addressing the Long-Term Drought