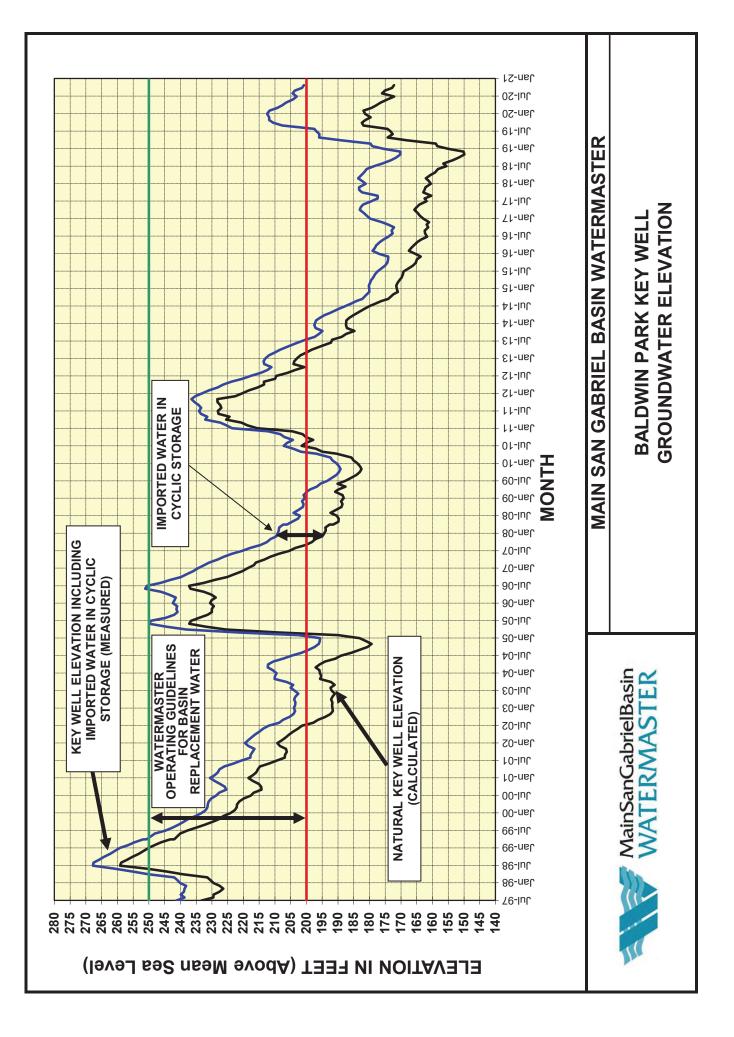

trict
  - During October 2020, Three Valleys District did not make deliveries through PM-26, USG-3 and to the San Gabriel Canyon.
- San Gabriel District
  - During October 2020, San Gabriel did not make deliveries to the San Gabriel Canyon and to the San Gabriel River.

# <u>Report of the Watermaster Engineer on Hydrologic Conditions – November 4, 2020</u> (continued)

# 4 Landfill Report

- Watermaster staff toured the following landfills during the month of October 2020:
  - ✤ Azusa Land Reclamation
  - Peck Road
  - Arcadia Reclamation Inc. (formerly Nu Way Arrow)
- During the tour, Watermaster staff found that each landfill appeared to operate consistent with the conditions under each landfill's permit.

Z:\Jobs\1205\1205-01\Engineer's Report\ENGINEERS REPORT for WM Board members.doc







# MainSanGabrielBasin WATERMASTER

# 2019-2020 ANNUAL REPORT

FOCUSED ON IMPROVING WATER SUPPLY MANAGEMENT, DEVELOPING NEW WATER SOURCES, AND PROTECTING AND IMPROVING WATER QUALITY Main San Gabriel Basin Watermaster is the agency charged with administering adjudicated water rights and managing groundwater resources within the watershed and groundwater basin known as the Main San Gabriel Basin.

# **Table of Contents**

| Fostering Collaboration2                                                    |
|-----------------------------------------------------------------------------|
| Always Preparing for the Next Drought3                                      |
| Drought Persists, but Basin Starting to Recover Due to Watermaster Actions4 |
| How Watermaster Is Addressing the Long-Term Droug