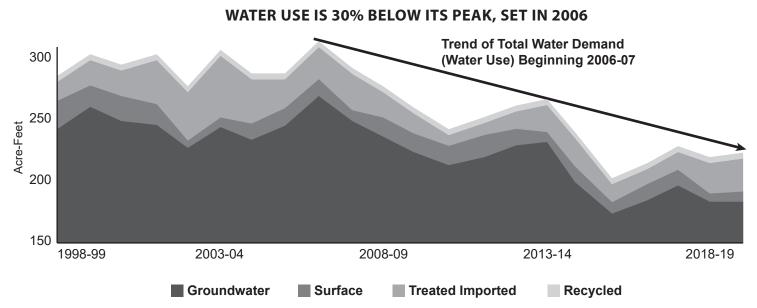

large regional recycled water program.

We can't count on increased rainfall to deliver the water we need, so we will have to depend on our community's creativity, our shared resources, and collaboration. I have seen what we can do when we work together, and it gives me confidence in our continued success in the coming years.

Anthony C. Zampiello Executive Officer



# **Drought Persists, but Basin Starting to**



The Basin is in an extended period of drought-like conditions, with 18 out of the most recent 25 years having below-average rainfall.



*The Key Well rose 6.3 feet due to net increases in Cyclic Storage (58,900 acre-feet) and local/RDA Water (101,200 acre-feet). The increase in the Key Well from its historic low in 2018 is equal to well over a year's supply for the Basin.* 



Watermaster works with stakeholders to promote retail water conservation, and long-term water demand has fallen steadily over the past decade or more. This year, demand is about 30% below its peak in 2006.

# **Recover Due to Watermaster Actions**



### ABOVE-AVERAGE STORAGE IN SAN GABRIEL CANYON RESERVOIRS

Despite near-average rainfall (96%) in 2019–20, local stormwater capture and recharge was only 78% of average; the ground is so dry from the extended drought-like conditions that stormwater runoff is absorbed by the soil instead of flowing into local storage reservoirs.

### HOW CONSERVATION, RDA WATER, AND STORED WATER MEET DROUGHT NEEDS

Since the 2011 drought, local recharge is only about 53% of the long-term average, representing a drop in elevation at the Key Well of 47 feet. P