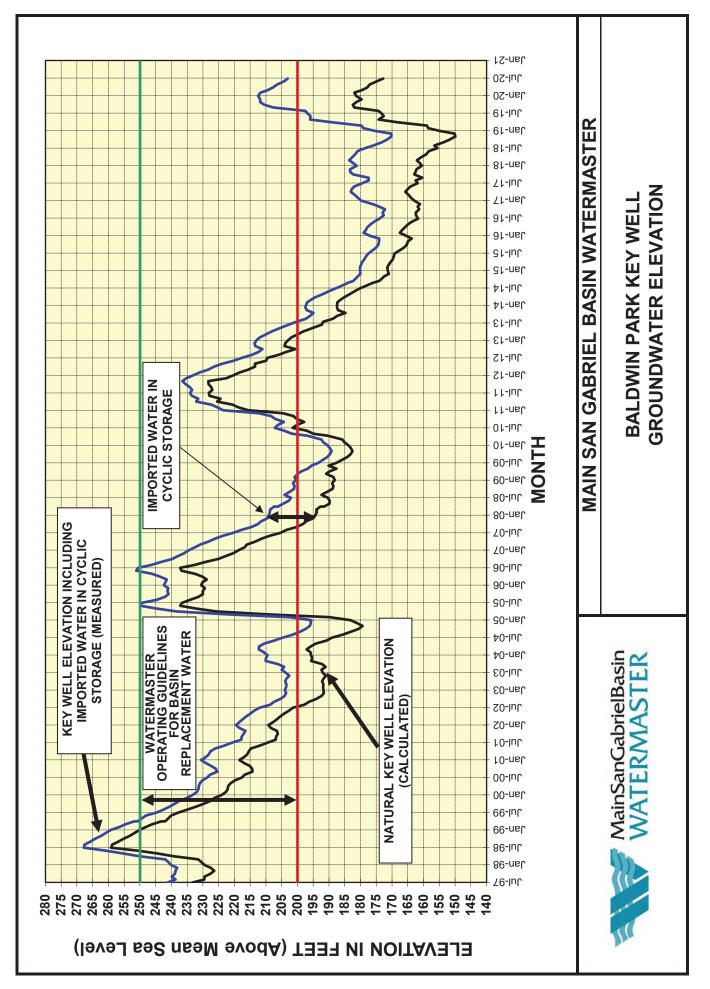

alling. Watermaster undertook extensive new management actions to respond to the drought as described above under "Drought" above. Nonetheless, in 2018 the groundwater elevation at the well was 169 feet, which represents a historic low.

Consequently, Watermaster implemented a series of actions described above to ensure reliable water supplies and to maintain Basin groundwater levels, which have risen to 203 feet and are again within the operating guidelines for the Key Well.

Overall, the management structure has been effective in its ability to work collaboratively with overlapping agencies and basins (e.g., through the Long Beach Judgment and through joining regional and statewide drought and water supply programs).

## **APPENDIX C**

## HYDROGRAPH OF BALDWIN PARK KEY WELL



C2 of 2



## **APPENDIX D**

## PUENTE NARROWS WATERMASTER REPORT

#### April 15, 2020

Main San Gabriel Basin Watermaster 725 N. Azusa Avenue Azusa, CA 91702

#### RE: Puente Narrows Underflow, Fiscal Year 2019-20

Ladies and Gentlemen:

Pursuant to the Judgment in <u>Upper San Gabriel Valley Municipal Water</u> <u>District v. City of Alhambra, et al.</u> and its Exhibit J, Puente Narrows Agreement, the subsurface flow passing from Puente Basin to the Main San Gabriel Basin was determined for fiscal year 2019-20. This determination of subsurface flow was made in accordance with Appendix C, Engineering Criteria, to Exhibit J of the Judgment and consisted of measuring the water levels at the two key wells.

The field measurements of the water levels at the upstream well, 2S/10W-9Q, and downstream w