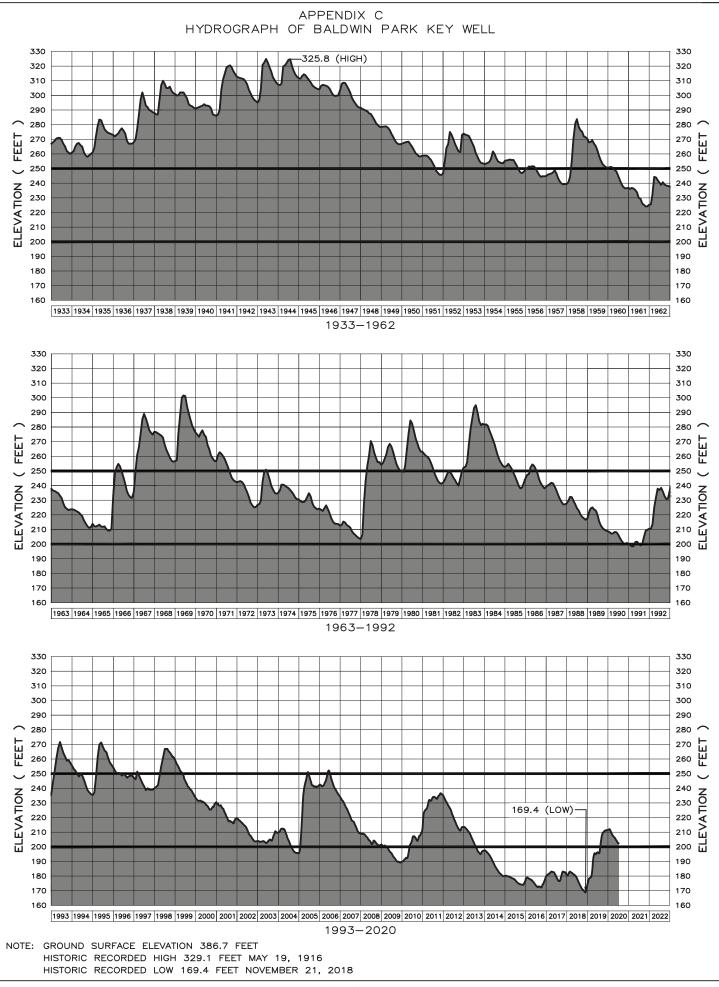

vel began falling. Watermaster undertook extensive new management actions to respond to the drought as described above under "Drought" above. Nonetheless, in 2018 the groundwater elevation at the well was 169 feet, which represents a historic low.

Consequently, Watermaster implemented a series of actions described above to ensure reliable water supplies and to maintain Basin groundwater levels, which have risen to 203 feet and are again within the operating guidelines for the Key Well.

Overall, the management structure has been effective in its ability to work collaboratively with overlapping agencies and basins (e.g., through the Long Beach Judgment and through joining regional and statewide drought and water supply programs).

## **APPENDIX C**

## HYDROGRAPH OF BALDWIN PARK KEY WELL



C2 of 2



## **APPENDIX D**

## PUENTE NARROWS WATERMASTER REPORT

#### April 15, 2020

Main San Gabriel Basin Watermaster 725 N. Azusa Avenue Azusa, CA 91702

#### RE: Puente Narrows Underflow, Fiscal Year 2019-20

Ladies and Gentlemen:

Pursuant to the Judgment in <u>Upper San Gabriel Valley Municipal Water</u> <u>District v. City of Alhambra, et al.</u> and its Exhibit J, Puente Narrows Agreement, the subsurface flow passing from Puente Basin to the Main San Gabriel Basin was determined for fiscal year 2019-20. This determination of subsurface flow was made in accordance with Appendix C, Engineering Criteria, to Exhibit J of the Judgment and consisted of measuring the water levels at the two key wells.

The field measurements of the water levels at the upstream well, 2S/10W-9Q, and d