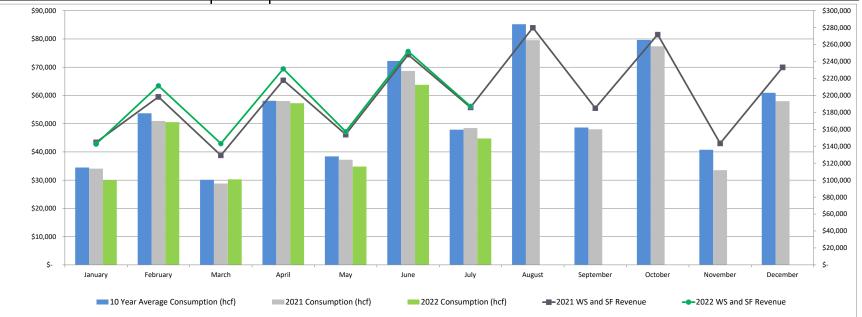

#### WATER SALES REPORT LPVCWD 2022

| LPVCWD                               | Januarv    | February   | March      | April      | May        | June            | July       | August     | September  | October    | November                                     | December   | YTD                                   |
|--------------------------------------|------------|------------|------------|------------|------------|-----------------|------------|------------|------------|------------|----------------------------------------------|------------|---------------------------------------|
|                                      |            | ····       |            |            |            | Cuilo           | culy       | , luguot   | Copromiser | 000000     |                                              | 2000111201 |                                       |
| No. of Customers                     | 1,243      | 1,228      | 1,235      | 1,226      | 1,231      | 1,233           | 1,233      | -          | -          | -          | -                                            | -          | 8,629                                 |
|                                      |            |            |            |            |            |                 |            |            |            |            |                                              |            |                                       |
| 2022 Consumption (hcf)               | 30,028     | 50,516     | 30,287     | 57,235     | 34,805     | 63,736          | 44,747     | -          | -          | -          | -                                            | -          | 311,354                               |
|                                      |            |            |            |            |            |                 |            |            |            |            |                                              |            |                                       |
| 2021 Consumption (hcf)               | 34,084     | 50,947     | 28,808     | 58,010     | 37,202     | 68,657          | 48,432     | 79,580     | 48,013     | 77,393     | 33,538                                       | 57,949     | 622,613                               |
| 10 Year Average<br>Consumption (hcf) | \$ 34,465  | \$ 53,660  | \$ 30,098  | \$ 58,078  | \$ 38,404  | \$ 72,217       | 47,855     | \$ 85,210  | \$ 48,627  | \$ 79,672  | \$ 40,750                                    | \$ 60,927  | 649,963                               |
|                                      | ¢ 01,100   | ¢ 00,000   | ÷ 00,000   | ¢ 00,010   | ¢ 00,101   | <b>v</b> 12,211 | ,          | \$ 00,210  |            | ¢ 10,012   | <b>•</b> • • • • • • • • • • • • • • • • • • | <u> </u>   | 010,000                               |
| 2022 Water Sales                     | \$ 78,737  | \$ 136,210 | \$ 79,575  | \$ 156,218 | \$ 93,717  | \$ 175,590      | \$ 123,715 | \$-        | \$ -       | \$ -       | \$ -                                         | \$ -       | \$ 843,763                            |
|                                      |            |            |            |            |            |                 |            |            |            |            |                                              |            |                                       |
| 2021 Water Sales                     | \$ 85,585  | \$ 128,510 | \$ 70,352  | \$ 147,969 | \$ 95,018  | \$ 178,069      | 126,837    | \$ 210,040 | \$ 125,647 | \$ 202,131 | \$ 84,168                                    | \$ 158,017 | \$ 1,612,344                          |
|                                      |            |            |            |            |            |                 |            |            |            |            |                                              |            |                                       |
| 2022 Service Fees                    | \$ 63.895  | \$ 75,110  | \$ 63.596  | \$ 75,124  | \$ 63.553  | \$ 76,336       | \$ 63,504  | \$-        | \$ -       | \$ -       | \$ -                                         | \$ -       | \$ 481,118                            |
|                                      |            |            |            |            |            |                 |            |            |            |            |                                              |            |                                       |
| 2021 Service Fees                    | \$ 59,080  | \$ 69,688  | \$ 58,930  | \$ 69,968  | \$ 58,920  | \$ 69,979       | \$ 59.000  | \$ 69,888  | \$ 59,340  | \$ 69,784  | \$ 59,224                                    | \$ 75,009  | \$ 778,812                            |
|                                      |            | +          | +          | +          | +          | +               | +          | +          | <b>•</b>   |            | + + + + + + + + + + + + + + + + + + + +      |            | · · · · · · · · · · · · · · · · · · · |
| 2022 WS and SF Revenue               | \$ 142,632 | \$ 211,320 | \$ 143,171 | \$ 231,342 | \$ 157,270 | \$ 251,926      | \$ 187,219 | \$-        | \$ -       | \$ -       | \$ -                                         | \$ -       | \$ 1,324,881                          |
| 2021 WS and SF Revenue               | \$ 144,665 | \$ 198,198 | \$ 129,283 | \$ 217,937 | \$ 153,938 | \$ 248,049      | \$ 185,838 | \$ 279,928 | \$ 184,988 | \$ 271,915 | \$ 143,392                                   | \$ 233,026 | \$ 2,391,156                          |
|                                      | + 111,000  | + 100,100  | + 120,200  |            | 100,000    | 210,010         | + 100,000  | + 110,020  | + 101,000  | ÷ 211,010  | + 110,002                                    | 200,020    |                                       |
| 2022 Hyd Fees                        | \$ 950     | \$ 750     | \$ 950     | \$ 750     | \$ 950     | \$ 750          | \$ 950     | \$-        | \$-        | \$-        | \$-                                          | \$-        | \$ 6,050                              |
|                                      |            |            |            |            |            |                 |            |            |            |            |                                              |            |                                       |
| 2022 DC Fees                         | \$ 338     | \$ 10,026  | \$ 284     | \$ 10,130  | \$ 284     | \$ 10,779       | \$ 284     | \$-        | \$ -       | \$ -       | \$ -                                         | \$ -       | \$ 32,126                             |
|                                      |            |            |            |            |            |                 |            |            |            |            |                                              |            |                                       |
| 2022 System Revenue                  | \$ 143,921 | \$ 222,096 | \$ 144,405 | \$ 242,222 | \$ 158,504 | \$ 263,456      | \$ 188,453 | \$ -       | \$-        | \$ -       | \$-                                          | \$-        | \$ 1,363,056                          |